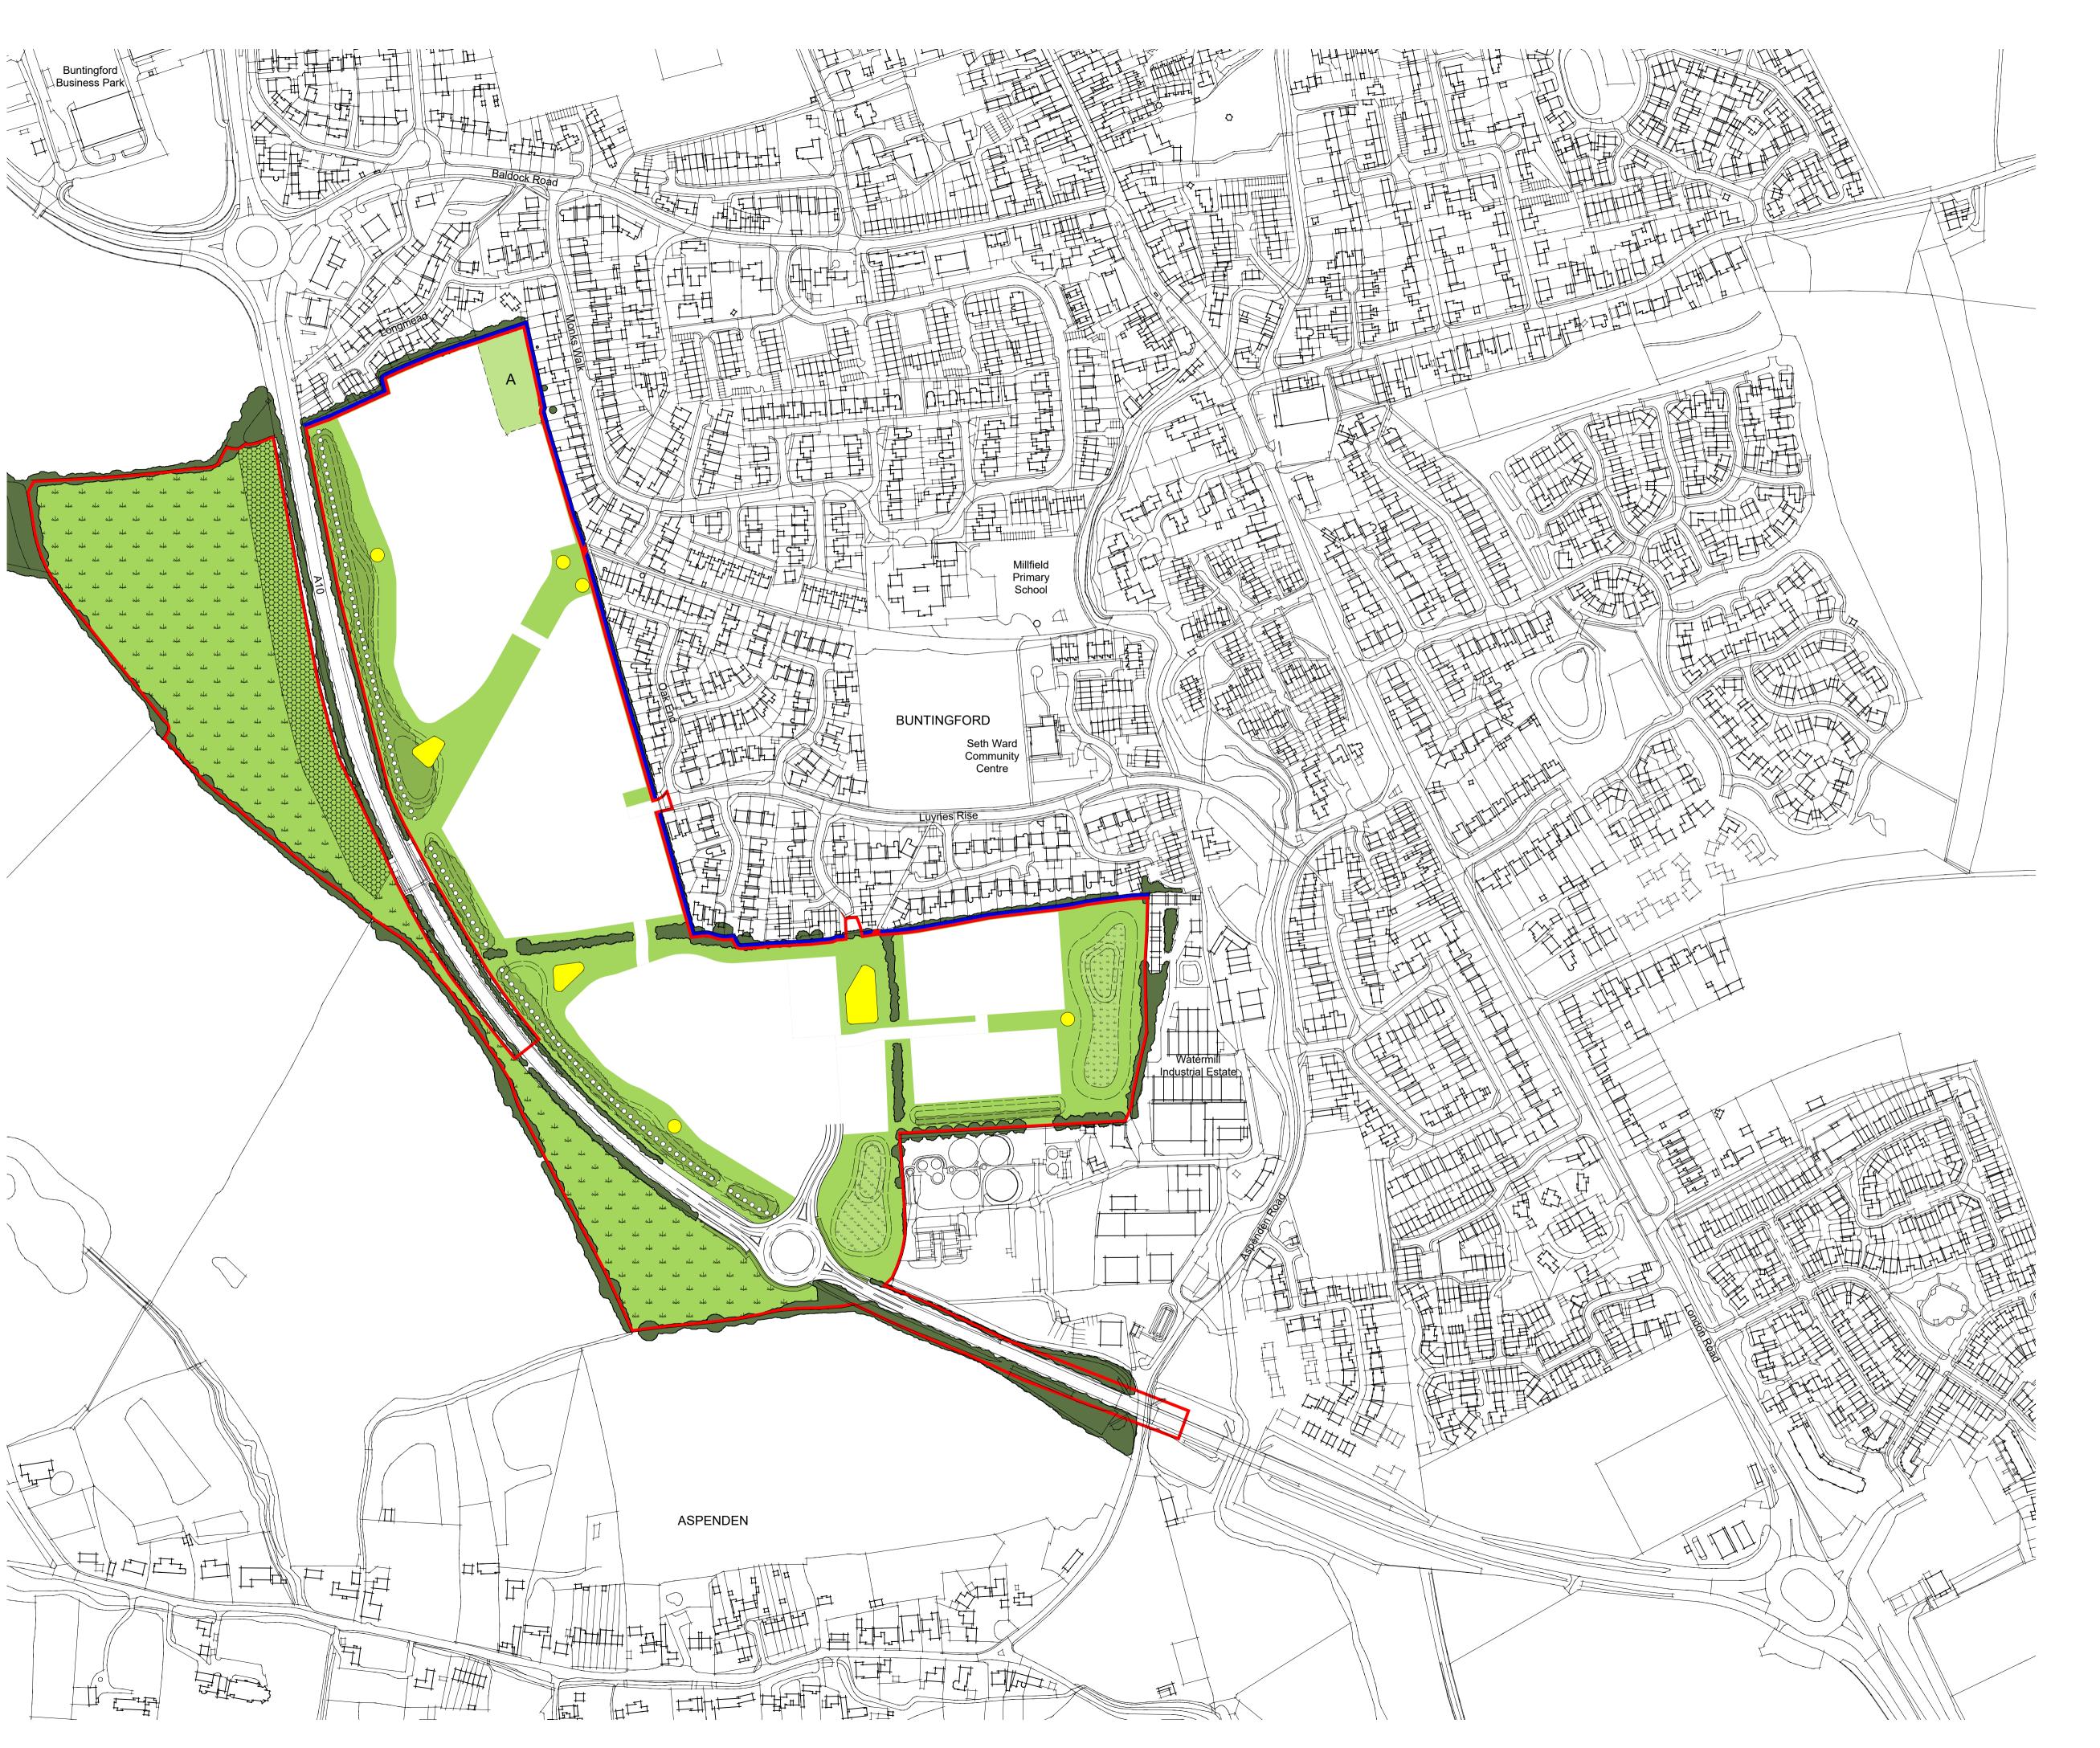

## Countryside Partnerships and Vistry Homes

Buntingford West, Buntingford, Hertfordshire

drawing title
PARAMETER PLAN 3:
GREEN INFRASTRUCTURE

| scale          | drn          | chk | date created |
|----------------|--------------|-----|--------------|
| 1:2500 @ A1    | JMG          | KMN | April 2023   |
| project number | status<br>S3 |     |              |